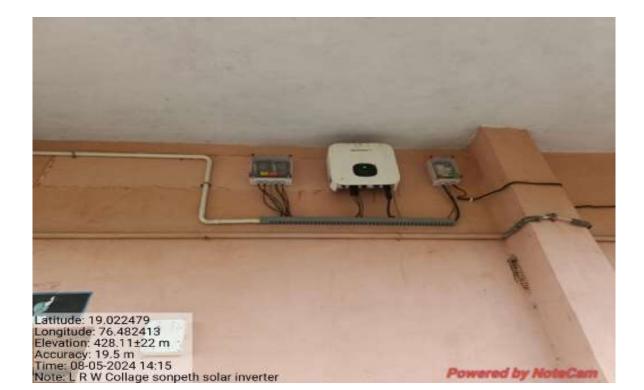

### Wheeling to the Grid

Earthing

9312N PRINCIPAL

Late Ramesh Warpudkar (ACS) College, Sonpeth Dist. Parbhani