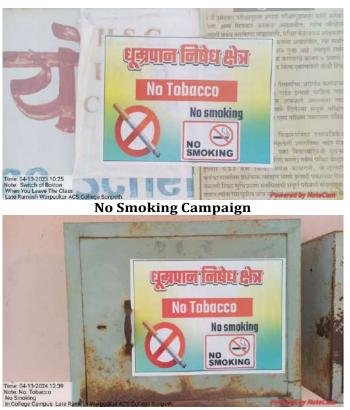

ampus Observation Committee.

With reference to the subject cited above this is to communicate you that you have been continued as coordinator/Member of the 'No Vehicle Day' & 'Plastic Free Campus Observation' Committee of this college. The college is observing this practice since last ten years. As this practice seems to be more useful over the years, the CDC decided to continue this practice in future as well. This will help us to maintain the college campus pollution free and clean. You are directed to take necessary action in this regard and cooperate.

Chit. ma current



No Vehicle Day Observation & Plastic Free Campus Observation Committee. Dr Wakankar G. B. (Coordinator) Dr. Fajge A. K. (Member) Dr. Rankhamb S. V. (Member)



**Plastic Ban Campaign** 



**Plastic Ban Campaign** 



**No Smoking Campaign** 



|                      | Est. Sept 1994                                           | 2(f) & 12 (B): March 2006                                                                                           |  |  |
|----------------------|----------------------------------------------------------|---------------------------------------------------------------------------------------------------------------------|--|--|
| ( and )              | Hanuman Shikshan Prasarak Mandal, Sonpeth's              |                                                                                                                     |  |  |
|                      |                                                          | DKAR ACS COLLEGE SONPETH