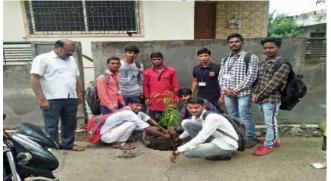

Hanuman Shikshan Prasarak Mandal, Sonpeth's LATE RAMESH WARPUDKAR ARTS, COMMERCE & SCIENCE COLLEGE, SONPETH. DIST. PARBHANI 431516 (MS) NAAC Accredited Grade 'B' with 2.03 CGPA (Validity: 02 March 2020) (Affiliated to: Swami Ramanand Teerth Marathwada University, Nanded) Web: www.warpudkarcollege.com Email:lrwcsonpeth@gmail.com. Mob. 09423779000