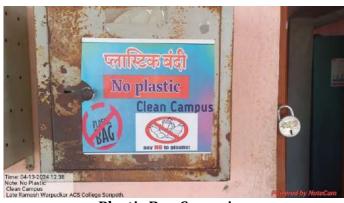

appointment on No Vehicle Day Observation & Plastic Free Campus Observation Committee.

With reference to the subject cited above this is to communicate you that you have been continued as coordinator/Member of the 'No Vehicle Day' & 'Plastic Free Campus Observation' Committee of this college. The college is observing this practice since last ten years. As this practice seems to be more useful over the years, the CDC decided to continue this practice in future as well. This will help us to maintain the college campus pollution free and clean. You are directed to take necessary action in this regard and cooperate.

Chit. ma current



No Vehicle Day Observation & Plastic Free Campus Observation Committee. Dr Wakankar G. B. (Coordinator) Dr. Fajge A. K. (Member) Dr. Rankhamb S. V. (Member)



**Plastic Ban Campaign** 



**Plastic Ban Campaign** 



**No Smoking Campaign** 



|                      | Est. Sept 1994                                           | 2(f) & 12 (B): March 2006                                                                                           |  |  |
|----------------------|----------------------------------------------------------|---------------------------------------------------------------------------------------------------------------------|--|--|
| ( and )              | Hanuman Shikshan Prasarak Mandal, Sonpeth's              |                                                                                                                     |  |  |
|                      |                                                          | DKAR