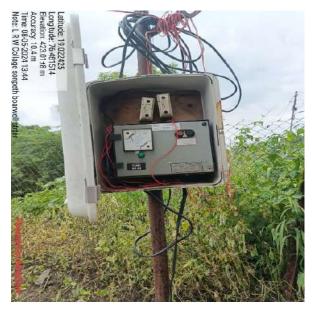

### Wheeling to the Grid

Earthing

9312N PRINCIPAL

Late Ramesh Warpudkar (ACS) College, Sonpeth Dist. Parbhani