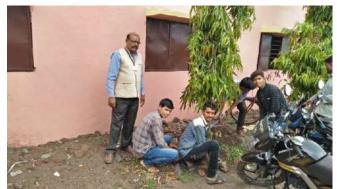

Hanuman Shikshan Prasarak Mandal, Sonpeth's LATE RAMESH WARPUDKAR ARTS, COMMERCE & SCIENCE COLLEGE, SONPETH. DIST. PARBHANI 431516 (MS) NAAC Accredited Grade 'B' with 2.03 CGPA (Validity: 02 March 2020) (Affiliated to: Swami Ramanand Teerth Marathwada University, Nanded) Web: www.warpudkarcollege.com Email:lrwcsonpeth@gmail.com. Mob. 09423779000