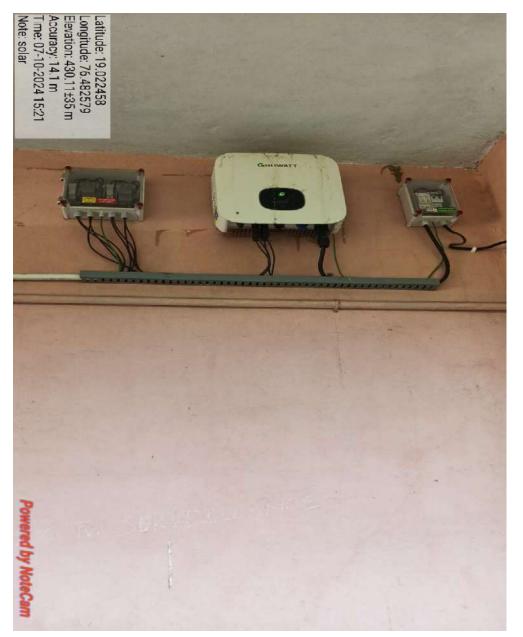

## Growatt MIN 2500~6000TL-X

- Maximum efficiency 98.4%
- Dual MPP trackers

(a)

- Type II SPD on DC side
- Supports export control
- Touch key and OLED display

Growatt

PRINCIPAL Late Ramesh Warpudkar (ACS) College, Sonpeth Dist, Parbhani