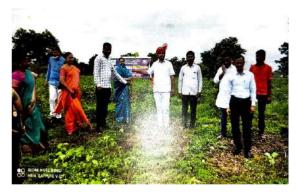

हरिष्ठत स्पूरा प्या वरिस्तान सार्वाज्या आती, ती से तेरांक स्पूराज्य महाविद्यालय के प्रा वर्षी साहाजिका उम्प्रोती वा हवस्,

गोनसेठ मेथील.के. एमेश वरपुरवार माहाविधात्त्वाच्या परी सरात दूधा रोपन-करण्यात आसे. यावेडी अस्कुमानी मिदाविधी साधकर ही लाधिन कल्पणे, ज्यांती लाह कबम, मासाय ही. बसत सासपुने, हो सपुराव आधारका. अस्मत साजरों, प्राप्त का संवर्धी, मोहित इजलाकर, दब दूबर. आयार्थ की. बसत सासपुने, संसातक खेलिर काम्प्रका, का क्षण्यमें, या. वृत्तिता टिग्ले, का. रा.से.मी. अणिकसी ही. बाएल बतासांहेव खडे, प्रा-मुझेराट ही.पीनास कुटकानी, रागवंद आयंड जेकिसी, प्रा. आंत्रम पार्टील, प्रायांचे का प्रानुत स्वापी आते प्रयोगत से. प्रयांच प्रांत हो, आंत्रम पार्टील, प्रायांचे का प्रानुत स्वापी आते प्रयोगत से. प्रयांच प्रान्त हो, प्रारंत प्रारंत की.

### hand by the second seco **Plantation Campaign on Earth Day**







सोनपेठ - येथील कै.रमेश वरपूडकर महाविद्यालयाचा राष्ट्रीय सेवा योजना विभाग व ब्रम्हकुमारीज ईश्वरीय विश्व विद्यालय शाखा सोनपेठ यांच्या संयुक्त विद्यमाने मंगळवारी (दि.६) वृक्षारोपणाचा कार्यक्रम घेण्यात आला. तसेच सत्प्रितसिंग साहू यांनी ग्रंथभेट दिली. कार्यक्रमाच्या अध्यक्षस्थानी प्राचार्य वसंत सातपुते हे होते तर ब्रम्ह्याकुमारी मीरा, प्रा. डॉ.मारोतराव कच्छवे, प्रा.डॉ.बापुराव आंधळे आयक्युएशी समन्वयक डॉ.मुकुंदराज पाटील हे होते. ब्रम्हकुमारी संस्थेकडून शंभर झाडे महाविद्यालयास दिली. यात चिंच, गुलमोहर, करंजी, कडुलिंब या झाडांचा समावेश आहे. कार्यक्रमाचे सूत्रसंचालन डॉ.जायभाये यांनी केले तर आभार डॉ.सूनीता टेंगसे यांनी मानले. कार्यक्रमास रासेँयो स्वयंसेवक प्राध्यापक व प्रशासकीय कर्मचारी उपस्थित होते.

#### Plantation

नानसाहब महत्वन, या सदाच्या उपसम्प्रसाय महत्रुहा हन्यानामस विधिय उपस्त्रभाने सा